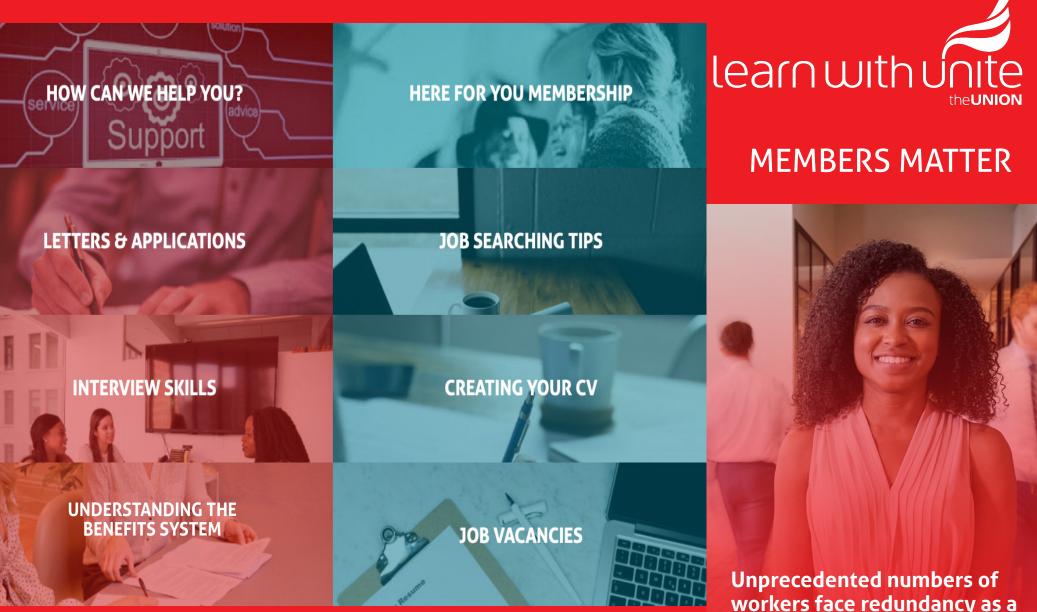

#### MEMBERS MATTER

Members Matter is the Learn With Unite teams response to redundancy program. Where possible this support is offered in the workplace, face to face prior to the redundancy taking place.

Where this is not possible Virtual workshops and other alternatives are put in place. Below is a selection of the things the team can assist with.

The team works in collaboration with the National Careers Service National Careers Service. Offering support with finding the hidden jobs markets, interview skills, access to funding and training opportunities and lots more!